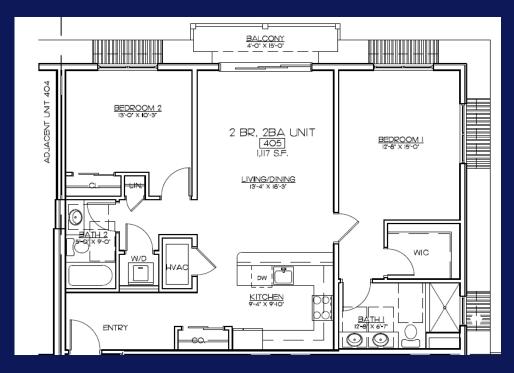

# Hendries at Central Station

- 2 Bedrooms
- Two Full Baths
- 1,117Square Ft.
- Balcony
- Laundry in unit
- One Deeded Parking Space
- Optional space to purchase \$35,000

## **UNIT 405~ FOURTH FLOOR**