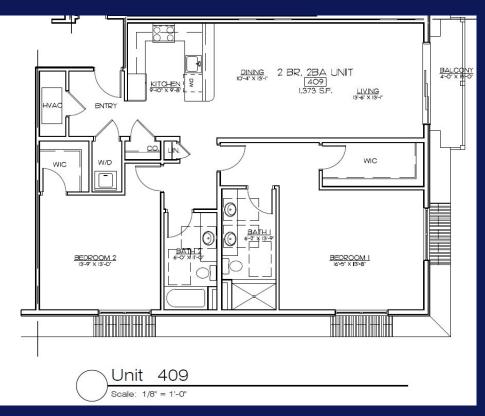

## Hendries at Central Station

- 2 Bedrooms
- Two Full Baths
- 1,373 Square Ft.
- Balcony
- Laundry in unit
- One Deeded
  Parking Space
- Optional space to purchase \$35,000

## UNIT 409~ FOURTH FLOOR

Features also Include:

Bosch Stainless Steel Range, Refrigerator, Microwave & Dishwasher; Disposal, Quartz Countertops, Engineered Wood Flooring, Tiled Tub & Shower, Central Air, Pella Insulated Windows, Gas Heating and Hot Water